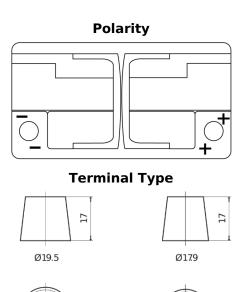

## Formula Xtreme FA900

| Part number                    | FA900         |
|--------------------------------|---------------|
| Technology                     | Flooded       |
| EAN/GTIN                       | 3661024046251 |
| Voltage                        | 12 V          |
| Capacity                       | 90.0 Ah       |
| CCA                            | 720 A         |
| Length                         | 315 mm        |
| Width                          | 175 mm        |
| Height                         | 190 mm        |
| Box size                       | L04           |
| Polarity                       | ETN 0         |
| Terminal Type                  | EN taper post |
| Hold Down                      | B13           |
| Weights (subject of variation) | 19.70 kg      |
|                                |               |

PositiveTerminal

FULME

Hold Down

Design, features and specifications are subject to change without notice. We disclaim any representation or warranty, express or implied, concerning the data or recommendations, and in no event shall be liable for any loss or damage claimed to have arisen as a result. Some products may not be available in your local market.