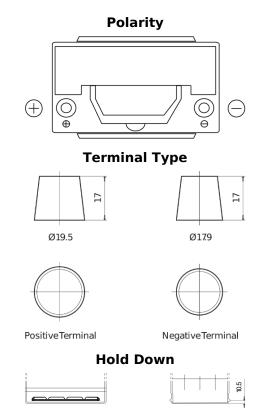

## Formula Xtreme FA955

| Part number                    | FA955         |
|--------------------------------|---------------|
| Technology                     | Flooded       |
| EAN/GTIN                       | 3661024044196 |
| Voltage                        | 12 V          |
| Capacity                       | 95.0 Ah       |
| CCA                            | 800 A         |
| Length                         | 306 mm        |
| Width                          | 173 mm        |
| Height                         | 222 mm        |
| Box size                       | D31           |
| Polarity                       | ETN 1         |
| Terminal Type                  | EN taper post |
| Hold Down                      | Korean B1     |
| Weights (subject of variation) | 21.40 kg      |