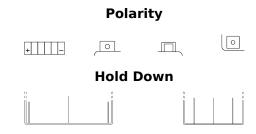

## **Li-Ion ELTX9**

| Part number                    | ELTX9         |
|--------------------------------|---------------|
| Technology                     | Li-lon        |
| EAN/GTIN                       | 3661024036771 |
| Voltage                        | 12 V          |
| Capacity                       | 3 Ah          |
| CCA                            | 180 A         |
| Watt hour                      | 36 Wh         |
| Length                         | 150 mm        |
| Width                          | 90 mm         |
| Height                         | 105 mm        |
| Box size                       | C54           |
| Polarity                       | ETN 1         |
| Terminal Type                  | M12           |
| Hold Down                      | В0            |
| Weights (subject of variation) | 0.70 kg       |