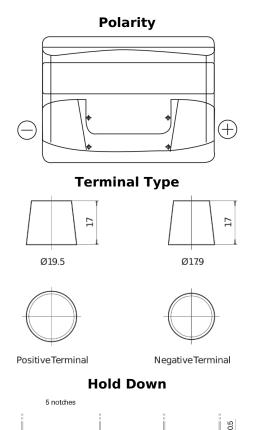

## Formula FB442

| Part number                    | FB442         |
|--------------------------------|---------------|
| Technology                     | Flooded       |
| EAN/GTIN                       | 3661024044608 |
| Voltage                        | 12 V          |
| Capacity                       | 44.0 Ah       |
| CCA                            | 420 A         |
| Length                         | 207 mm        |
| Width                          | 175 mm        |
| Height                         | 175 mm        |
| Box size                       | LB1           |
| Polarity                       | ETN 0         |
| Terminal Type                  | EN taper post |
| Hold Down                      | B13           |
| Weights (subject of variation) | 10.60 kg      |