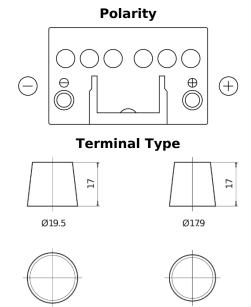

## Formula FB450

| Part number                    | FB450         |
|--------------------------------|---------------|
| Technology                     | Flooded       |
| EAN/GTIN                       | 3661024044493 |
| Voltage                        | 12 V          |
| Capacity                       | 45.0 Ah       |
| CCA                            | 330 A         |
| Length                         | 220 mm        |
| Width                          | 135 mm        |
| Height                         | 225 mm        |
| Box size                       | E02           |
| Polarity                       | ETN 0         |
| Terminal Type                  | EN taper post |
| Hold Down                      | B1            |
| Weights (subject of variation) | 12.50 kg      |

## Hold Down

NegativeTerminal

PositiveTerminal

Design, features and specifications are subject to change without notice. We disclaim any representation or warranty, express or implied, concerning the data or recommendations, and in no event shall be liable for any loss or damage claimed to have arisen as a result. Some products may not be available in your local market.