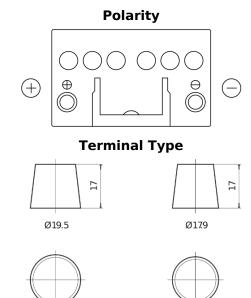

## Formula FB451

| Part number                    | FB451         |
|--------------------------------|---------------|
| Technology                     | Flooded       |
| EAN/GTIN                       | 3661024044486 |
| Voltage                        | 12 V          |
| Capacity                       | 45.0 Ah       |
| CCA                            | 330 A         |
| Length                         | 220 mm        |
| Width                          | 135 mm        |
| Height                         | 225 mm        |
| Box size                       | E02           |
| Polarity                       | ETN 1         |
| Terminal Type                  | EN taper post |
| Hold Down                      | B1            |
| Weights (subject of variation) | 12.50 kg      |

## Hold Down 3 notches

NegativeTerminal

PositiveTerminal

Design, features and specifications are subject to change without notice. We disclaim any representation or warranty, express or implied, concerning the data or recommendations, and in no event shall be liable for any loss or damage claimed to have arisen as a result. Some products may not be available in your local market.