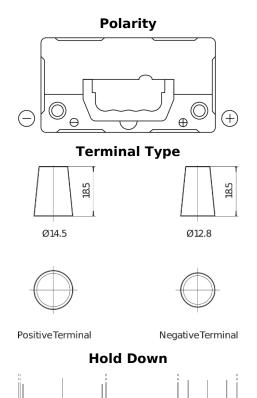

## Formula FB456

| Part number                    | FB456          |
|--------------------------------|----------------|
| Technology                     | Flooded        |
| EAN/GTIN                       | 3661024044356  |
| Voltage                        | 12 V           |
| Capacity                       | 45.0 Ah        |
| CCA                            | 330 A          |
| Length                         | 237 mm         |
| Width                          | 127 mm         |
| Height                         | 227 mm         |
| Box size                       | B24            |
| Polarity                       | ETN 0          |
| Terminal Type                  | JIS taper post |
| Hold Down                      | В0             |
| Weights (subject of variation) | 11.40 kg       |