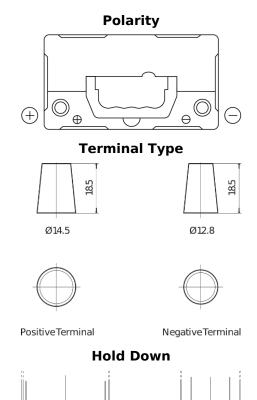

## Formula FB457

| Part number                    | FB457          |
|--------------------------------|----------------|
| Technology                     | Flooded        |
| EAN/GTIN                       | 3661024044363  |
| Voltage                        | 12 V           |
| Capacity                       | 45.0 Ah        |
| CCA                            | 330 A          |
| Length                         | 237 mm         |
| Width                          | 127 mm         |
| Height                         | 227 mm         |
| Box size                       | B24            |
| Polarity                       | ETN 1          |
| Terminal Type                  | JIS taper post |
| Hold Down                      | В0             |
| Weights (subject of variation) | 11.40 kg       |