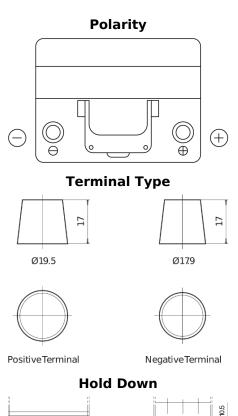

## Formula FB604

|  | Part number         | FB604         |
|--|---------------------|---------------|
|  | Technology          | Flooded       |
|  | EAN/GTIN            | 3661024044417 |
|  | Voltage             | 12 V          |
|  | Capacity            | 60.0 Ah       |
|  | CCA                 | 480 A         |
|  | Length              | 230 mm        |
|  | Width               | 173 mm        |
|  | Height              | 222 mm        |
|  | Box size            | D23           |
|  | Polarity            | ETN 0         |
|  | Terminal Type       | EN taper post |
|  | Hold Down           | Korean B1     |
|  | Weights (subject of | 14.60 kg      |
|  | variation)          |               |
|  |                     |               |