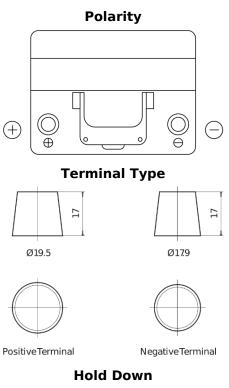

## Formula FB605

| Part number                    | FB605         |       |
|--------------------------------|---------------|-------|
| Technology                     | Flooded       |       |
| EAN/GTIN                       | 3661024044424 |       |
| Voltage                        | 12 V          |       |
| Capacity                       | 60.0 Ah       |       |
| CCA                            | 480 A         | (+)   |
| Length                         | 230 mm        |       |
| Width                          | 173 mm        | т     |
| Height                         | 222 mm        |       |
| Box size                       | D23           |       |
| Polarity                       | ETN 1         |       |
| Terminal Type                  | EN taper post | Ø19.5 |
| Hold Down                      | Korean B1     |       |
| Weights (subject of variation) | 14.60 kg      |       |
|                                |               |       |