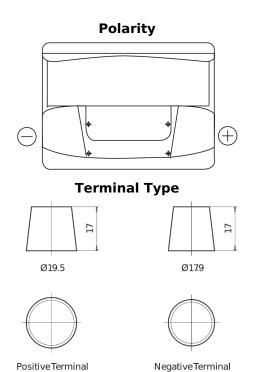

## Formula FB620

| Part number                    | FB620         |
|--------------------------------|---------------|
| Technology                     | Flooded       |
| EAN/GTIN                       | 3661024044530 |
| Voltage                        | 12 V          |
| Capacity                       | 62.0 Ah       |
| CCA                            | 540 A         |
| Length                         | 242 mm        |
| Width                          | 175 mm        |
| Height                         | 190 mm        |
| Box size                       | L02           |
| Polarity                       | ETN 0         |
| Terminal Type                  | EN taper post |
| Hold Down                      | B13           |
| Weights (subject of variation) | 14.20 kg      |