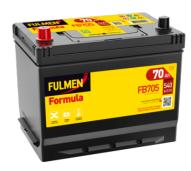

## Formula FB705

loss or damage claimed to have arisen as a result. Some products may not be available in your local market.

| Part number                    | FB705         |
|--------------------------------|---------------|
| Technology                     | Flooded       |
| EAN/GTIN                       | 3661024044448 |
| Voltage                        | 12 V          |
| Capacity                       | 70.0 Ah       |
| CCA                            | 540 A         |
| Length                         | 270 mm        |
| Width                          | 173 mm        |
| Height                         | 222 mm        |
| Box size                       | D26           |
| Polarity                       | ETN 1         |
| Terminal Type                  | EN taper post |
| Hold Down                      | Korean B1+B6  |
| Weights (subject of variation) | 16.10 kg      |