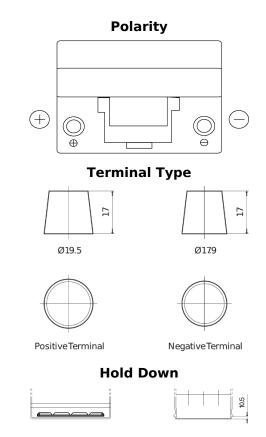

## **Dual ER450**

| Part number                    | ER450         |
|--------------------------------|---------------|
| Technology                     | Flooded       |
| EAN/GTIN                       | 3661024035996 |
| Voltage                        | 12 V          |
| Capacity                       | 95 Ah         |
| CCA                            | 650 A         |
| Watt hour                      | 450 Wh        |
| Length                         | 306 mm        |
| Width                          | 173 mm        |
| Height                         | 222 mm        |
| Box size                       | D31           |
| Polarity                       | ETN 1         |
| Terminal Type                  | EN taper post |
| Hold Down                      | Korean B1     |
| Weights (subject of variation) | 21.70 kg      |