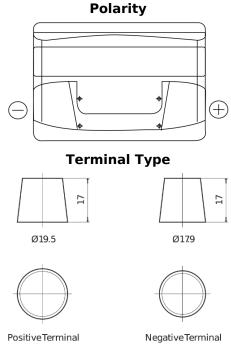

## Formula FB802

| Part number                    | FB802         |
|--------------------------------|---------------|
| Technology                     | Flooded       |
| EAN/GTIN                       | 3661024044653 |
| Voltage                        | 12 V          |
| Capacity                       | 80.0 Ah       |
| CCA                            | 700 A         |
| Length                         | 315 mm        |
| Width                          | 175 mm        |
| Height                         | 175 mm        |
| Box size                       | LB4           |
| Polarity                       | ETN 0         |
| Terminal Type                  | EN taper post |
| Hold Down                      | B13           |
| Weights (subject of variation) | 17.80 kg      |