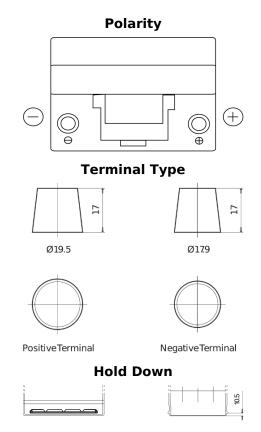

## Standard FC904

| Part number                    | FC904         |
|--------------------------------|---------------|
| Technology                     | Flooded       |
| EAN/GTIN                       | 3661024044752 |
| Voltage                        | 12 V          |
| Capacity                       | 90.0 Ah       |
| CCA                            | 680 A         |
| Length                         | 306 mm        |
| Width                          | 173 mm        |
| Height                         | 222 mm        |
| Box size                       | D31           |
| Polarity                       | ETN 0         |
| Terminal Type                  | EN taper post |
| Hold Down                      | Korean B1     |
| Weights (subject of variation) | 19.90 kg      |