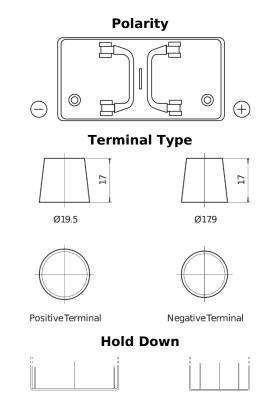

## PowerPRO FF1250

| Part number                    | FF1250        |
|--------------------------------|---------------|
| Technology                     | Flooded       |
| EAN/GTIN                       | 3661024047449 |
| Voltage                        | 12 V          |
| Capacity                       | 125.0 Ah      |
| CCA                            | 850 A         |
| Length                         | 349 mm        |
| Width                          | 175 mm        |
| Height                         | 285 mm        |
| Box size                       | D03           |
| Polarity                       | ETN 0         |
| Terminal Type                  | EN taper post |
| Hold Down                      | В0            |
| Weights (subject of variation) | 31.00 kg      |