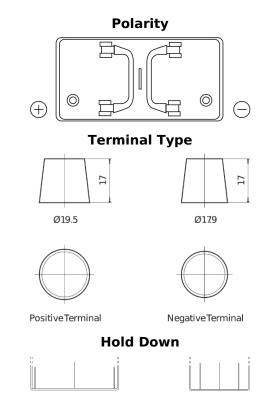

## PowerPRO FF1251

| Part number                    | FF1251        |
|--------------------------------|---------------|
| Technology                     | Flooded       |
| EAN/GTIN                       | 3661024047456 |
| Voltage                        | 12 V          |
| Capacity                       | 125.0 Ah      |
| CCA                            | 850 A         |
| Length                         | 349 mm        |
| Width                          | 175 mm        |
| Height                         | 285 mm        |
| Box size                       | D03           |
| Polarity                       | ETN 1         |
| Terminal Type                  | EN taper post |
| Hold Down                      | В0            |
| Weights (subject of variation) | 31.00 kg      |