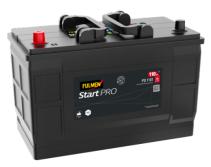

## StartPRO FG1101

| Part number                    | FG1101        |
|--------------------------------|---------------|
| Technology                     | Flooded       |
| EAN/GTIN                       | 3661024045384 |
| Voltage                        | 12 V          |
| Capacity                       | 110.0 Ah      |
| CCA                            | 750 A         |
| Length                         | 349 mm        |
| Width                          | 175 mm        |
| Height                         | 235 mm        |
| Box size                       | D02           |
| Polarity                       | ETN 1         |
| Terminal Type                  | EN taper post |
| Hold Down                      | В0            |
| Weights (subject of variation) | 25.40 kg      |