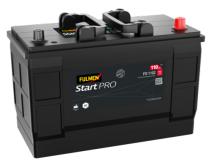

## StartPRO FG1102

| Part number                    | FG1102        |
|--------------------------------|---------------|
| Technology                     | Flooded       |
| EAN/GTIN                       | 3661024045391 |
| Voltage                        | 12 V          |
| Capacity                       | 110.0 Ah      |
| CCA                            | 750 A         |
| Length                         | 349 mm        |
| Width                          | 175 mm        |
| Height                         | 235 mm        |
| Box size                       | D02           |
| Polarity                       | ETN 0         |
| Terminal Type                  | EN taper post |
| Hold Down                      | B1            |
| Weights (subject of variation) | 25.40 kg      |