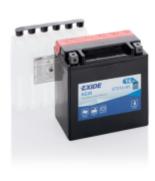

## **AGM MC (Dry) ETX16-BS**

| Part number                    | ETX16-BS      |
|--------------------------------|---------------|
| Technology                     | AGM           |
| EAN/GTIN                       | 3661024033879 |
| Voltage                        | 12 V          |
| Capacity                       | 14 Ah         |
| CCA                            | 215 A         |
| Length                         | 150 mm        |
| Width                          | 90 mm         |
| Height                         | 160 mm        |
| Box size                       | C57           |
| Polarity                       | ETN 1         |
| Terminal Type                  | M04           |
| Hold Down                      | В0            |
| Weights (subject of variation) | 5.10 kg       |