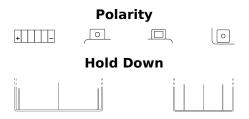

## **AGM MC (Dry) ETX16-BS**

| Part number                    | ETX16-BS      |
|--------------------------------|---------------|
| Technology                     | AGM           |
| EAN/GTIN                       | 3661024033879 |
| Voltage                        | 12 V          |
| Capacity                       | 14 Ah         |
| CCA                            | 215 A         |
| Length                         | 150 mm        |
| Width                          | 90 mm         |
| Height                         | 160 mm        |
| Box size                       | C57           |
| Polarity                       | ETN 1         |
| Terminal Type                  | M04           |
| Hold Down                      | В0            |
| Weights (subject of variation) | 5.10 kg       |