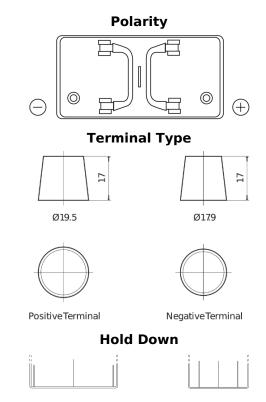

## StartPRO FG1250

| Part number                    | FG1250        |
|--------------------------------|---------------|
| Technology                     | Flooded       |
| EAN/GTIN                       | 3661024045407 |
| Voltage                        | 12 V          |
| Capacity                       | 125.0 Ah      |
| CCA                            | 760 A         |
| Length                         | 349 mm        |
| Width                          | 175 mm        |
| Height                         | 285 mm        |
| Box size                       | D03           |
| Polarity                       | ETN 0         |
| Terminal Type                  | EN taper post |
| Hold Down                      | В0            |
| Weights (subject of variation) | 29.50 kg      |