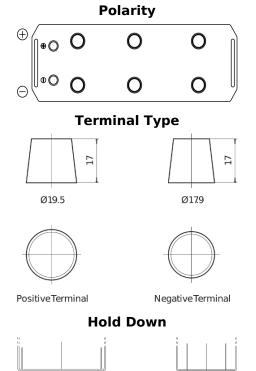

## StartPRO FG1353

| Part number                    | FG1353        |
|--------------------------------|---------------|
| Technology                     | Flooded       |
| EAN/GTIN                       | 3661024045544 |
| Voltage                        | 12 V          |
| Capacity                       | 135.0 Ah      |
| CCA                            | 1000 A        |
| Length                         | 514 mm        |
| Width                          | 218 mm        |
| Height                         | 210 mm        |
| Box size                       | DB9           |
| Polarity                       | ETN 3         |
| Terminal Type                  | EN taper post |
| Hold Down                      | В0            |
| Weights (subject of variation) | 39.80 kg      |