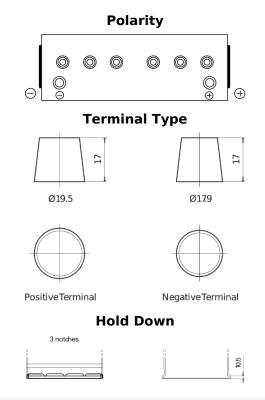

## StartPRO FG1402

| Part number                    | FG1402        |
|--------------------------------|---------------|
| Technology                     | Flooded       |
| EAN/GTIN                       | 3661024045346 |
| Voltage                        | 12 V          |
| Capacity                       | 140.0 Ah      |
| CCA                            | 900 A         |
| Length                         | 508 mm        |
| Width                          | 175 mm        |
| Height                         | 205 mm        |
| Box size                       | ATM           |
| Polarity                       | ETN 0         |
| Terminal Type                  | EN taper post |
| Hold Down                      | B1            |
| Weights (subject of variation) | 33.80 kg      |