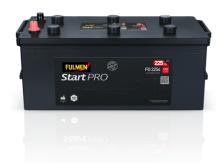

## StartPRO FG2254

| Part number                    | FG2254        |
|--------------------------------|---------------|
| Technology                     | Flooded       |
| EAN/GTIN                       | 3661024047258 |
| Voltage                        | 12 V          |
| Capacity                       | 225.0 Ah      |
| CCA                            | 1200 A        |
| Length                         | 518 mm        |
| Width                          | 274 mm        |
| Height                         | 240 mm        |
| Box size                       | D06           |
| Polarity                       | ETN 4         |
| Terminal Type                  | EN taper post |
| Hold Down                      | В0            |
| Weights (subject of variation) | 54.90 kg      |