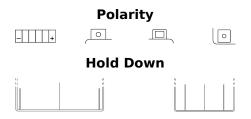

## **AGM MC (Dry) ETZ7-BS**

| Part number                    | ETZ7-BS       |
|--------------------------------|---------------|
| Technology                     | AGM           |
| EAN/GTIN                       | 3661024033749 |
| Voltage                        | 12 V          |
| Capacity                       | 6 Ah          |
| CCA                            | 100 A         |
| Length                         | 115 mm        |
| Width                          | 70 mm         |
| Height                         | 105 mm        |
| Box size                       | C36           |
| Polarity                       | ETN 0         |
| Terminal Type                  | M04           |
| Hold Down                      | B0            |
| Weights (subject of variation) | 2.20 kg       |