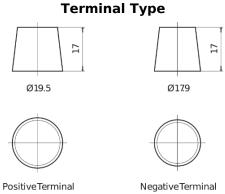

## **AGM FK1050**

| Part number         | FK1050        |
|---------------------|---------------|
| Technology          | AGM           |
| EAN/GTIN            | 3661024046299 |
| Voltage             | 12 V          |
| Capacity            | 105.0 Ah      |
| CCA                 | 950 A         |
| Length              | 392 mm        |
| Width               | 175 mm        |
| Height              | 190 mm        |
| Box size            | L06           |
| Polarity            | ETN 0         |
| Terminal Type       | EN taper post |
| Hold Down           | B13           |
| Weights (subject of | 29.00 kg      |
| variation)          |               |