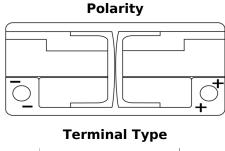

## **AGM FK1050**

| Part number         | FK1050        |
|---------------------|---------------|
| Technology          | AGM           |
| EAN/GTIN            | 3661024046299 |
| Voltage             | 12 V          |
| Capacity            | 105.0 Ah      |
| CCA                 | 950 A         |
| Length              | 392 mm        |
| Width               | 175 mm        |
| Height              | 190 mm        |
| Box size            | L06           |
| Polarity            | ETN 0         |
| Terminal Type       | EN taper post |
| Hold Down           | B13           |
| Weights (subject of | 29.00 kg      |
| variation)          |               |