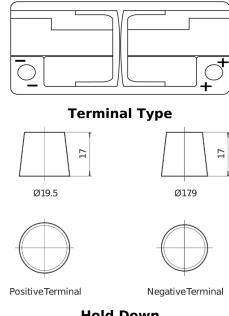

## **AGM FK1060**

**Polarity** 

| Part number                    | FK1060        |
|--------------------------------|---------------|
| Technology                     | AGM           |
| EAN/GTIN                       | 3661024047432 |
| Voltage                        | 12 V          |
| Capacity                       | 106.0 Ah      |
| CCA                            | 950 A         |
| Length                         | 392 mm        |
| Width                          | 175 mm        |
| Height                         | 190 mm        |
| Box size                       | L06           |
| Polarity                       | ETN 0         |
| Terminal Type                  | EN taper post |
| Hold Down                      | B13           |
| Weights (subject of variation) | 29.00 kg      |

## **Hold Down**

Design, features and specifications are subject to change without notice. We disclaim any representation or warranty, express or implied, concerning the data or recommendations, and in no event shall be liable for any loss or damage claimed to have arisen as a result. Some products may not be available in your local market.