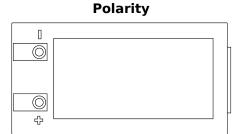

## **Equipment Li-Ion EV3800/36**

| Part number                    | EV3800/36     |
|--------------------------------|---------------|
| Technology                     | Li-lon        |
| EAN/GTIN                       | 3661024037709 |
| Voltage                        | 36 V          |
| Capacity                       | 100 Ah        |
| Watt hour                      | 3800 Wh       |
| Length                         | 520 mm        |
| Width                          | 269 mm        |
| Height                         | 221 mm        |
| Box size                       | H52           |
| Polarity                       | ETN 4         |
| Terminal Type                  | Female M8     |
| Hold Down                      | В0            |
| Weights (subject of variation) | 35.50 kg      |
|                                |               |