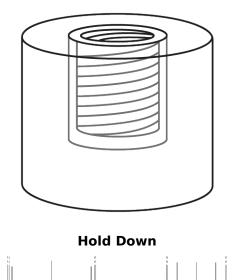

## **Equipment Li-Ion EV3800/36**

| Part number                    | EV3800/36     |
|--------------------------------|---------------|
| Technology                     | Li-lon        |
| EAN/GTIN                       | 3661024037709 |
| Voltage                        | 36 V          |
| Capacity                       | 100 Ah        |
| Watt hour                      | 3800 Wh       |
| Length                         | 520 mm        |
| Width                          | 269 mm        |
| Height                         | 221 mm        |
| Box size                       | H52           |
| Polarity                       | ETN 4         |
| Terminal Type                  | Female M8     |
| Hold Down                      | В0            |
| Weights (subject of variation) | 35.50 kg      |
|                                |               |