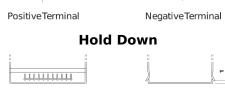

## **AGM FK508**

| Part number         | FK508                                  |
|---------------------|----------------------------------------|
| Technology          | AGM                                    |
| EAN/GTIN            | 3661024046442                          |
| Voltage             | 12 V                                   |
| Capacity            | 50.0 Ah                                |
| CCA                 | 800 A                                  |
| Length              | 260 mm                                 |
| Width               | 173 mm                                 |
|                     | _, _ , , , , , , , , , , , , , , , , , |
| Height              | 206 mm                                 |
| Box size            | G34                                    |
| Polarity            | ETN 9                                  |
| Terminal Type       | EN taper post                          |
| Hold Down           | B7                                     |
| Weights (subject of | 17.50 kg                               |
| variation)          |                                        |