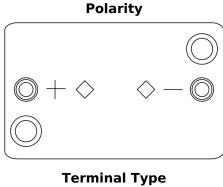

## **AGM FK508**

| Part number         | FK508                                  |
|---------------------|----------------------------------------|
| Technology          | AGM                                    |
| EAN/GTIN            | 3661024046442                          |
| Voltage             | 12 V                                   |
| Capacity            | 50.0 Ah                                |
| CCA                 | 800 A                                  |
| Length              | 260 mm                                 |
| Width               | 173 mm                                 |
|                     | _, _ , , , , , , , , , , , , , , , , , |
| Height              | 206 mm                                 |
| Box size            | G34                                    |
| Polarity            | ETN 9                                  |
| Terminal Type       | EN taper post                          |
| Hold Down           | B7                                     |
| Weights (subject of | 17.50 kg                               |
| variation)          |                                        |