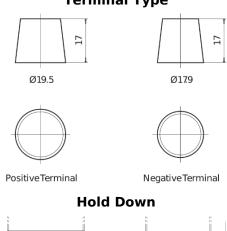

## **AGM FK508**

| Part number         | FK508                                  |
|---------------------|----------------------------------------|
| Technology          | AGM                                    |
| EAN/GTIN            | 3661024046442                          |
| Voltage             | 12 V                                   |
| Capacity            | 50.0 Ah                                |
| CCA                 | 800 A                                  |
| Length              | 260 mm                                 |
| Width               | 173 mm                                 |
|                     | _, _ , , , , , , , , , , , , , , , , , |
| Height              | 206 mm                                 |
| Box size            | G34                                    |
| Polarity            | ETN 9                                  |
| Terminal Type       | EN taper post                          |
| Hold Down           | B7                                     |
| Weights (subject of | 17.50 kg                               |
| variation)          |                                        |