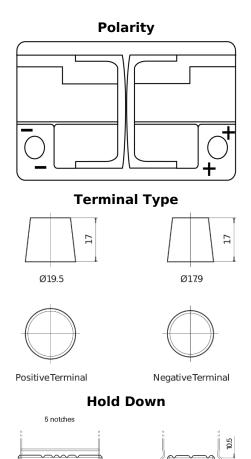

## **Batteries for Cars**

FULMEN

| Part number         | FK700         |
|---------------------|---------------|
| Technology          | AGM           |
| EAN/GTIN            | 3661024045711 |
| Voltage             | 12 V          |
| Capacity            | 70.0 Ah       |
| CCA                 | 760 A         |
| Length              | 278 mm        |
| Width               | 175 mm        |
| Height              | 190 mm        |
| Box size            | L03           |
| Polarity            | ETN 0         |
| Terminal Type       | EN taper post |
| Hold Down           | B13           |
| Weights (subject of | 20.60 kg      |
| variation)          |               |
|                     |               |