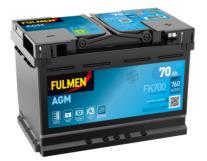

## **Batteries for Cars**

FULMEN

| Part number         | FK700         |
|---------------------|---------------|
| Technology          | AGM           |
| EAN/GTIN            | 3661024045711 |
| Voltage             | 12 V          |
| Capacity            | 70.0 Ah       |
| CCA                 | 760 A         |
| Length              | 278 mm        |
| Width               | 175 mm        |
| Height              | 190 mm        |
| Box size            | L03           |
| Polarity            | ETN 0         |
| Terminal Type       | EN taper post |
| Hold Down           | B13           |
| Weights (subject of | 20.60 kg      |
| variation)          |               |
|                     |               |

**AGM FK700**