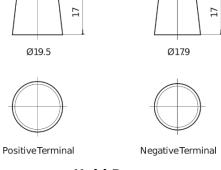

*





| Part number                    | FK720         |
|--------------------------------|---------------|
| Technology                     | AGM           |
| EAN/GTIN                       | 3661024047401 |
| Voltage                        | 12 V          |
| Capacity                       | 72.0 Ah       |
| CCA                            | 760 A         |
| Length                         | 278 mm        |
| Width                          | 175 mm        |
| Height                         | 190 mm        |
| Box size                       | L03           |
| Polarity                       | ETN 0         |
| Terminal Type                  | EN taper post |
| Hold Down                      | B13           |
| Weights (subject of variation) | 20.60 kg      |

## Polarity Terminal Type



## Hold Down 5 notches

Design, features and specifications are subject to change without notice. We disclaim any representation or warranty, express or implied, concerning the data or recommendations, and in no event shall be liable for any loss or damage claimed to have arisen as a result. Some products may not be available in your local market.