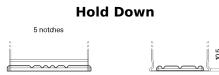

## **AGM FK800**

**Polarity** 

| Part number                    | FK800         |
|--------------------------------|---------------|
| Technology                     | AGM           |
| EAN/GTIN                       | 3661024045728 |
| Voltage                        | 12 V          |
| Capacity                       | 80.0 Ah       |
| CCA                            | 800 A         |
| Length                         | 315 mm        |
| Width                          | 175 mm        |
| Height                         | 190 mm        |
| Box size                       | L04           |
| Polarity                       | ETN 0         |
| Terminal Type                  | EN taper post |
| Hold Down                      | B13           |
| Weights (subject of variation) | 23.30 kg      |