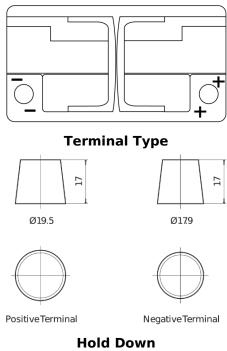

## **AGM FK800**

**Polarity** 

| Part number                    | FK800         |
|--------------------------------|---------------|
| Technology                     | AGM           |
| EAN/GTIN                       | 3661024045728 |
| Voltage                        | 12 V          |
| Capacity                       | 80.0 Ah       |
| CCA                            | 800 A         |
| Length                         | 315 mm        |
| Width                          | 175 mm        |
| Height                         | 190 mm        |
| Box size                       | L04           |
| Polarity                       | ETN 0         |
| Terminal Type                  | EN taper post |
| Hold Down                      | B13           |
| Weights (subject of variation) | 23.30 kg      |