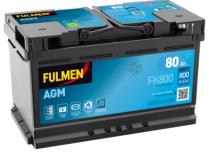

## **AGM FK800**

**Polarity** 

| Part number                    | FK800         |
|--------------------------------|---------------|
| Technology                     | AGM           |
| EAN/GTIN                       | 3661024045728 |
| Voltage                        | 12 V          |
| Capacity                       | 80.0 Ah       |
| CCA                            | 800 A         |
| Length                         | 315 mm        |
| Width                          | 175 mm        |
| Height                         | 190 mm        |
| Box size                       | L04           |
| Polarity                       | ETN 0         |
| Terminal Type                  | EN taper post |
| Hold Down                      | B13           |
| Weights (subject of variation) | 23.30 kg      |