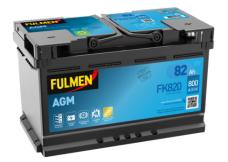

## **Batteries for Cars**

FULMEN

-----

| Part number                    | FK820         |
|--------------------------------|---------------|
| Technology                     | AGM           |
| EAN/GTIN                       | 3661024047418 |
| Voltage                        | 12 V          |
| Capacity                       | 82.0 Ah       |
| CCA                            | 800 A         |
| Length                         | 315 mm        |
| Width                          | 175 mm        |
| Height                         | 190 mm        |
| Box size                       | L04           |
| Polarity                       | ETN 0         |
| Terminal Type                  | EN taper post |
| Hold Down                      | B13           |
| Weights (subject of variation) | 23.30 kg      |
|                                |               |

**AGM FK820**