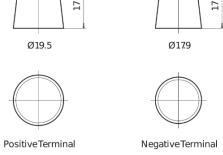

| Part number                    | FL1000        |
|--------------------------------|---------------|
| Technology                     | EFB           |
| EAN/GTIN                       | 3661024046978 |
| Voltage                        | 12 V          |
| Capacity                       | 100.0 Ah      |
| CCA                            | 900 A         |
| Length                         | 353 mm        |
| Width                          | 175 mm        |
| Height                         | 190 mm        |
| Box size                       | L05           |
| Polarity                       | ETN 0         |
| Terminal Type                  | EN taper post |
| Hold Down                      | B13           |
| Weights (subject of variation) | 25.50 kg      |

## Polarity Terminal Type



## **Hold Down**



Design, features and specifications are subject to change without notice. We disclaim any representation or warranty, express or implied, concerning the data or recommendations, and in no event shall be liable for any loss or damage claimed to have arisen as a result. Some products may not be available in your local market.