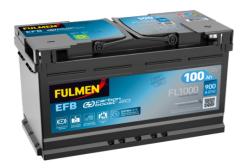

## **EFB FL1000**

| Part number                    | FL1000        |
|--------------------------------|---------------|
| Technology                     | EFB           |
| EAN/GTIN                       | 3661024046978 |
| Voltage                        | 12 V          |
| Capacity                       | 100.0 Ah      |
| CCA                            | 900 A         |
| Length                         | 353 mm        |
| Width                          | 175 mm        |
| Height                         | 190 mm        |
| Box size                       | L05           |
| Polarity                       | ETN 0         |
| Terminal Type                  | EN taper post |
| Hold Down                      | B13           |
| Weights (subject of variation) | 25.50 kg      |