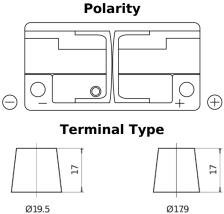

**EFB FL1050** 

| Part number                    | FL1050        |
|--------------------------------|---------------|
| Technology                     | EFB           |
| EAN/GTIN                       | 3661024046930 |
| Voltage                        | 12 V          |
| Capacity                       | 105.0 Ah      |
| CCA                            | 950 A         |
| Length                         | 392 mm        |
| Width                          | 175 mm        |
| Height                         | 190 mm        |
| Box size                       | L06           |
| Polarity                       | ETN 0         |
| Terminal Type                  | EN taper post |
| Hold Down                      | B13           |
| Weights (subject of variation) | 27.20 kg      |
| ,                              |               |

Ø19.5

NegativeTerminal

PositiveTerminal

5 notches

~~~~~

**Hold Down** 

Design, features and specifications are subject to change without notice. We disclaim any representation or warranty, express or implied, concerning the data or recommendations, and in no event shall be liable for any loss or damage claimed to have arisen as a result. Some products may not be available in your local market.