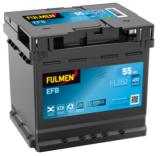

## **EFB FL550**

| Part number                    | FL550         |
|--------------------------------|---------------|
| Technology                     | EFB           |
| EAN/GTIN                       | 3661024046527 |
| Voltage                        | 12 V          |
| Capacity                       | 55.0 Ah       |
| CCA                            | 540 A         |
| Length                         | 207 mm        |
| Width                          | 175 mm        |
| Height                         | 190 mm        |
| Box size                       | L01           |
| Polarity                       | ETN 0         |
| Terminal Type                  | EN taper post |
| Hold Down                      | B13           |
| Weights (subject of variation) | 14.10 kg      |