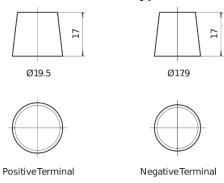

## Polarity Terminal Type

## **EFB FL652**

| Part number                    | FL652         |
|--------------------------------|---------------|
| Technology                     | EFB           |
| EAN/GTIN                       | 3661024046312 |
| Voltage                        | 12 V          |
| Capacity                       | 65.0 Ah       |
| CCA                            | 650 A         |
| Length                         | 278 mm        |
| Width                          | 175 mm        |
| Height                         | 175 mm        |
| Box size                       | LB3           |
| Polarity                       | ETN 0         |
| Terminal Type                  | EN taper post |
| Hold Down                      | B13           |
| Weights (subject of variation) | 16.20 kg      |