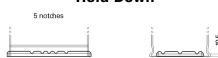

## **Hold Down**

Design, features and specifications are subject to change without notice. We disclaim any representation or warranty, express or implied, concerning the data or recommendations, and in no event shall be liable for any loss or damage claimed to have arisen as a result. Some products may not be available in your local market.

## **EFB FL652**

| Part number                    | FL652         |
|--------------------------------|---------------|
| Technology                     | EFB           |
| EAN/GTIN                       | 3661024046312 |
| Voltage                        | 12 V          |
| Capacity                       | 65.0 Ah       |
| CCA                            | 650 A         |
| Length                         | 278 mm        |
| Width                          | 175 mm        |
| Height                         | 175 mm        |
| Box size                       | LB3           |
| Polarity                       | ETN 0         |
| Terminal Type                  | EN taper post |
| Hold Down                      | B13           |
| Weights (subject of variation) | 16.20 kg      |