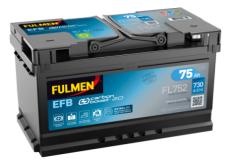

## **EFB FL752**

| Part number                    | FL752         |
|--------------------------------|---------------|
| Technology                     | EFB           |
| EAN/GTIN                       | 3661024046329 |
| Voltage                        | 12 V          |
| Capacity                       | 75.0 Ah       |
| CCA                            | 730 A         |
| Length                         | 315 mm        |
| Width                          | 175 mm        |
| Height                         | 175 mm        |
| Box size                       | LB4           |
| Polarity                       | ETN 0         |
| Terminal Type                  | EN taper post |
| Hold Down                      | B13           |
| Weights (subject of variation) | 18.60 kg      |