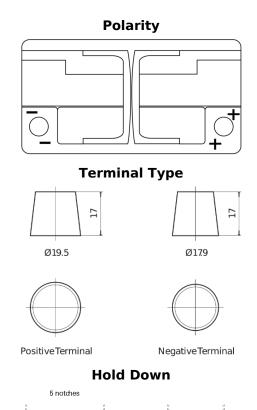

## **EFB FL752**

| Part number                    | FL752         |
|--------------------------------|---------------|
| Technology                     | EFB           |
| EAN/GTIN                       | 3661024046329 |
| Voltage                        | 12 V          |
| Capacity                       | 75.0 Ah       |
| CCA                            | 730 A         |
| Length                         | 315 mm        |
| Width                          | 175 mm        |
| Height                         | 175 mm        |
| Box size                       | LB4           |
| Polarity                       | ETN 0         |
| Terminal Type                  | EN taper post |
| Hold Down                      | B13           |
| Weights (subject of variation) | 18.60 kg      |