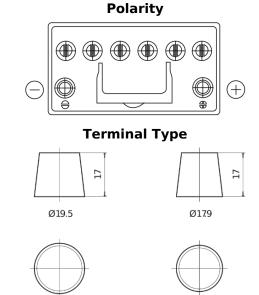

## **EFB FL954**

| Part number                    | FL954         |
|--------------------------------|---------------|
| Technology                     | EFB           |
| EAN/GTIN                       | 3661024046503 |
| Voltage                        | 12 V          |
| Capacity                       | 95.0 Ah       |
| CCA                            | 800 A         |
| Length                         | 306 mm        |
| Width                          | 173 mm        |
| Height                         | 222 mm        |
| Box size                       | D31           |
| Polarity                       | ETN 0         |
| Terminal Type                  | EN taper post |
| Hold Down                      | Korean B1     |
| Weights (subject of variation) | 21.80 kg      |

## PositiveTerminal NegativeTerminal Hold Down

Design, features and specifications are subject to change without notice. We disclaim any representation or warranty, express or implied, concerning the data or recommendations, and in no event shall be liable for any loss or damage claimed to have arisen as a result. Some products may not be available in your local market.