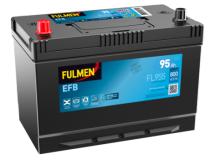

## **EFB FL955**

| Part number                    | FL955         |
|--------------------------------|---------------|
| Technology                     | EFB           |
| EAN/GTIN                       | 3661024046510 |
| Voltage                        | 12 V          |
| Capacity                       | 95.0 Ah       |
| CCA                            | 800 A         |
| Length                         | 306 mm        |
| Width                          | 173 mm        |
| Height                         | 222 mm        |
| Box size                       | D31           |
| Polarity                       | ETN 1         |
| Terminal Type                  | EN taper post |
| Hold Down                      | Korean B1     |
| Weights (subject of variation) | 21.80 kg      |