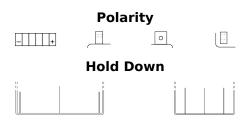

## **GEL GEL12-19**

| Part number                    | GEL12-19      |
|--------------------------------|---------------|
| Technology                     | GEL           |
| EAN/GTIN                       | 3661024034074 |
| Voltage                        | 12 V          |
| Capacity                       | 19 Ah         |
| CCA                            | 170 A         |
| Length                         | 185 mm        |
| Width                          | 80 mm         |
| Height                         | 170 mm        |
| Box size                       | C66           |
| Polarity                       | ETN 0         |
| Terminal Type                  | M11           |
| Hold Down                      | В0            |
| Weights (subject of variation) | 6.50 kg       |