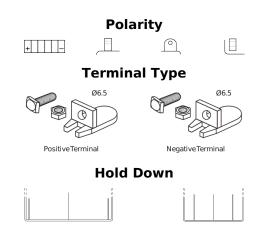

## **GEL GEL12-30**

| Part number                    | GEL12-30         |
|--------------------------------|------------------|
| Technology                     | GEL              |
| EAN/GTIN                       | 3661024034081    |
| Voltage                        | 12 V             |
| Capacity                       | 30 Ah            |
| CCA                            | 180 A            |
| Length                         | 197 mm           |
| Width                          | 132 mm           |
| Height                         | 186 mm           |
| Box size                       | U01              |
| Polarity                       | ETN 1            |
| Terminal Type                  | EN full Ford lug |
| Hold Down                      | В0               |
| Weights (subject of variation) | 11.10 kg         |