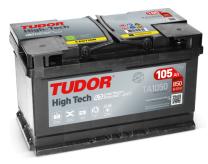

## High-Tech TA1050

| Part number                    | TA1050        |
|--------------------------------|---------------|
| Technology                     | Flooded       |
| EAN/GTIN                       | 3661024054300 |
| Voltage                        | 12 V          |
| Capacity                       | 105.0 Ah      |
| CCA                            | 850 A         |
| Length                         | 315 mm        |
| Width                          | 175 mm        |
| Height                         | 205 mm        |
| Box size                       | LH4           |
| Polarity                       | ETN 0         |
| Terminal Type                  | EN taper post |
| Hold Down                      | B13           |
| Weights (subject of variation) | 23.10 kg      |