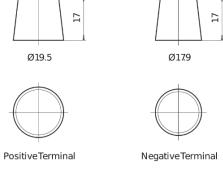

2**



| Part number                    | TA472         |
|--------------------------------|---------------|
| Technology                     | Flooded       |
| EAN/GTIN                       | 3661024054263 |
| Voltage                        | 12 V          |
| Capacity                       | 47.0 Ah       |
| CCA                            | 450 A         |
| Length                         | 207 mm        |
| Width                          | 175 mm        |
| Height                         | 175 mm        |
| Box size                       | LB1           |
| Polarity                       | ETN 0         |
| Terminal Type                  | EN taper post |
| Hold Down                      | B13           |
| Weights (subject of variation) | 11.40 kg      |

## Polarity Terminal Type



## **Hold Down**



Design, features and specifications are subject to change without notice. We disclaim any representation or warranty, express or implied, concerning the data or recommendations, and in no event shall be liable for any loss or damage claimed to have arisen as a result. Some products may not be available in your local market.