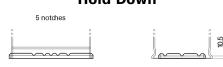

## **High-Tech TA530**

| Part number                    | TA530         |
|--------------------------------|---------------|
| Technology                     | Flooded       |
| EAN/GTIN                       | 3661024054201 |
| Voltage                        | 12 V          |
| Capacity                       | 53.0 Ah       |
| CCA                            | 540 A         |
| Length                         | 207 mm        |
| Width                          | 175 mm        |
| Height                         | 190 mm        |
| Box size                       | L01           |
| Polarity                       | ETN 0         |
| Terminal Type                  | EN taper post |
| Hold Down                      | B13           |
| Weights (subject of variation) | 12.70 kg      |

## **Hold Down**

Design, features and specifications are subject to change without notice. We disclaim any representation or warranty, express or implied, concerning the data or recommendations, and in no event shall be liable for any loss or damage claimed to have arisen as a result. Some products may not be available in your local market.