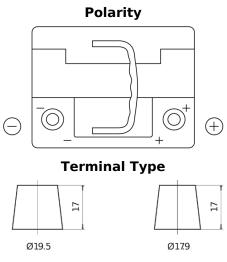

## **High-Tech TA530**

| Part number                    | TA530         |
|--------------------------------|---------------|
| Technology                     | Flooded       |
| EAN/GTIN                       | 3661024054201 |
| Voltage                        | 12 V          |
| Capacity                       | 53.0 Ah       |
| CCA                            | 540 A         |
| Length                         | 207 mm        |
| Width                          | 175 mm        |
| Height                         | 190 mm        |
| Box size                       | L01           |
| Polarity                       | ETN 0         |
| Terminal Type                  | EN taper post |
| Hold Down                      | B13           |
| Weights (subject of variation) | 12.70 kg      |