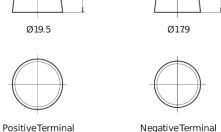

## **High-Tech TA530**

| Part number                    | TA530         |
|--------------------------------|---------------|
| Technology                     | Flooded       |
| EAN/GTIN                       | 3661024054201 |
| Voltage                        | 12 V          |
| Capacity                       | 53.0 Ah       |
| CCA                            | 540 A         |
| Length                         | 207 mm        |
| Width                          | 175 mm        |
| Height                         | 190 mm        |
| Box size                       | L01           |
| Polarity                       | ETN 0         |
| Terminal Type                  | EN taper post |
| Hold Down                      | B13           |
| Weights (subject of variation) | 12.70 kg      |