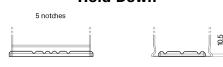

## **Hold Down**

Design, features and specifications are subject to change without notice. We disclaim any representation or warranty, express or implied, concerning the data or recommendations, and in no event shall be liable for any loss or damage claimed to have arisen as a result. Some products may not be available in your local market.

## **High-Tech TA722**

| Part number                    | TA722         |
|--------------------------------|---------------|
| Technology                     | Flooded       |
| EAN/GTIN                       | 3661024054287 |
| Voltage                        | 12 V          |
| Capacity                       | 72.0 Ah       |
| CCA                            | 720 A         |
| Length                         | 278 mm        |
| Width                          | 175 mm        |
| Height                         | 175 mm        |
| Box size                       | LB3           |
| Polarity                       | ETN 0         |
| Terminal Type                  | EN taper post |
| Hold Down                      | B13           |
| Weights (subject of variation) | 15.90 kg      |