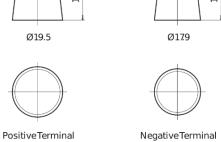

## Polarity Terminal Type

## **High-Tech TA722**

| Part number                    | TA722         |
|--------------------------------|---------------|
| Technology                     | Flooded       |
| EAN/GTIN                       | 3661024054287 |
| Voltage                        | 12 V          |
| Capacity                       | 72.0 Ah       |
| CCA                            | 720 A         |
| Length                         | 278 mm        |
| Width                          | 175 mm        |
| Height                         | 175 mm        |
| Box size                       | LB3           |
| Polarity                       | ETN 0         |
| Terminal Type                  | EN taper post |
| Hold Down                      | B13           |
| Weights (subject of variation) | 15.90 kg      |