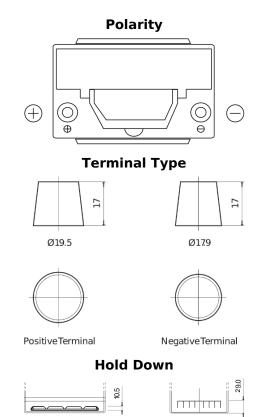

## **High-Tech TA755**

loss or damage claimed to have arisen as a result. Some products may not be available in your local market.

| Part number                    | TA755         |
|--------------------------------|---------------|
| Technology                     | Flooded       |
| EAN/GTIN                       | 3661024054171 |
| Voltage                        | 12 V          |
| Capacity                       | 75.0 Ah       |
| CCA                            | 630 A         |
| Length                         | 270 mm        |
| Width                          | 173 mm        |
| Height                         | 222 mm        |
| Box size                       | D26           |
| Polarity                       | ETN 1         |
| Terminal Type                  | EN taper post |
| Hold Down                      | Korean B1+B6  |
| Weights (subject of variation) | 17.40 kg      |