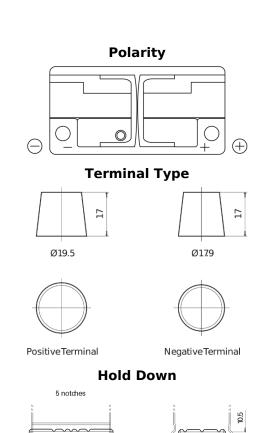

## Technica TB1100

| Part number                    | TB1100        |
|--------------------------------|---------------|
| Technology                     | Flooded       |
| EAN/GTIN                       | 3661024056236 |
| Voltage                        | 12 V          |
| Capacity                       | 110.0 Ah      |
| CCA                            | 850 A         |
| Length                         | 392 mm        |
| Width                          | 175 mm        |
| Height                         | 190 mm        |
| Box size                       | L06           |
| Polarity                       | ETN 0         |
| Terminal Type                  | EN taper post |
| Hold Down                      | B13           |
| Weights (subject of variation) | 26.30 kg      |
|                                |               |