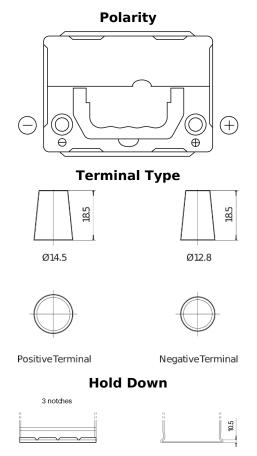

## **Technica TB356A**

| Part number                    | TB356A         |
|--------------------------------|----------------|
| Technology                     | Flooded        |
| EAN/GTIN                       | 3661024054881  |
| Voltage                        | 12 V           |
| Capacity                       | 35.0 Ah        |
| CCA                            | 240 A          |
| Length                         | 187 mm         |
| Width                          | 127 mm         |
| Height                         | 220 mm         |
| Box size                       | B19            |
| Polarity                       | ETN 0          |
| Terminal Type                  | JIS taper post |
| Hold Down                      | Korean B1 Long |
| Weights (subject of variation) | 8.90 kg        |