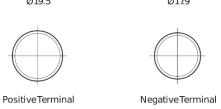

## **Technica TB450**

| Part number                    | TB450         |
|--------------------------------|---------------|
|                                |               |
| Technology                     | Flooded       |
| EAN/GTIN                       | 3661024054492 |
| Voltage                        | 12 V          |
| Capacity                       | 45.0 Ah       |
| CCA                            | 330 A         |
| Length                         | 220 mm        |
| Width                          | 135 mm        |
| Height                         | 225 mm        |
| Box size                       | E02           |
| Polarity                       | ETN 0         |
| Terminal Type                  | EN taper post |
| Hold Down                      | B1            |
| Weights (subject of variation) | 12.50 kg      |