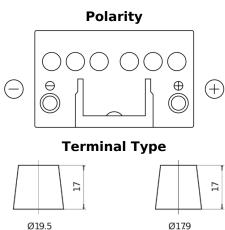

## **Technica TB450**

| Part number                    | TB450         |
|--------------------------------|---------------|
|                                |               |
| Technology                     | Flooded       |
| EAN/GTIN                       | 3661024054492 |
| Voltage                        | 12 V          |
| Capacity                       | 45.0 Ah       |
| CCA                            | 330 A         |
| Length                         | 220 mm        |
| Width                          | 135 mm        |
| Height                         | 225 mm        |
| Box size                       | E02           |
| Polarity                       | ETN 0         |
| Terminal Type                  | EN taper post |
| Hold Down                      | B1            |
| Weights (subject of variation) | 12.50 kg      |